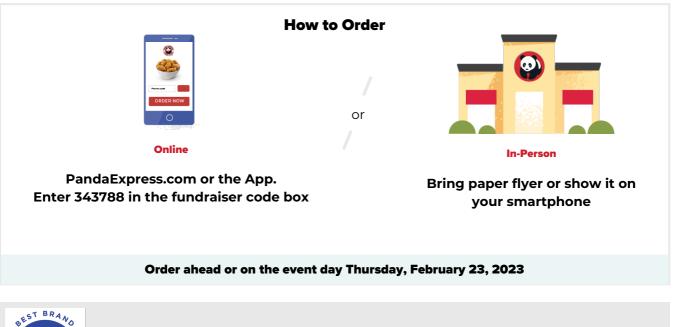

Participating fundraiser guests are required to present a valid fundraiser flyer (paper copy or digital image) with each order to receive credit towards the fundraiser. Flyers may not be distributed inside or within the vicinity of the restaurant including, without limitation to, the restaurant parking lot before or during the fundraiser. Panda Restaurant Group reserves the right cancel any and all fundraiser events, if the Panda Restaurant Group Fundraiser Guidelines are not followed. Panda Restaurant Group will donate 20% of all purchases made, pre-tax and before fees, at the designated date, time, and your Panda Express location when purchased with your unique code at check-out or when a copy of this flyer is presented. Purchase(s) of gift cards do not count towards the fundraiser, but purchases made with gift cards will count. No portion of purchase is tax deductible.